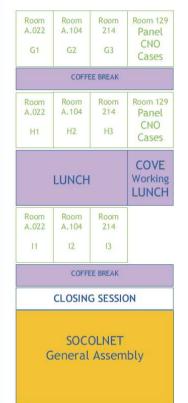

|                      |                   |                          |  | 15h30  |  |
| COFFEE BREAK                                |                      |                   |                          |  | 16h00  |  |
| KEYNOTE LECTURE ROOM A. 022 Buses DEPARTURE |                      |                   |                          |  | 16h30  |  |
| Art                                         | 19h00                |                   |                          |  |        |  |
|                                             |                      |                   |                          |  |        |  |
| CO<br>«Le G                                 |                      |                   |                          |  |        |  |

#### WEDNESDAY 13<sup>TH</sup>



# **Organization**

- 3 full days with social events on Monday and Tuesday
- Associated worshops
- Closing ceremony : IFIP scientific awards
- Socolnet General Assembly













#### **KEYNOTE SPEAKERS**



**Dr. JUAN CARLOS AUGUSTO**, University of Ulster at Jordanstown, UK "Ambient Intelligence and Collaborative Networks"

MONDAY, OCTOBER 11TH – 9h30



Prof. BENOIT MONTREUIL, Laval University, Canada
"Toward a Physical Internet: A Global Sustainability Focused
Collaborative Networking Initiative"
TUESDAY, OCTOBER 12TH – 16h30











PROVE 2010 Scientific Overview: A total of 90 papers presented

27 sessions

3 to 4 papers per session

#### **Authors**

- Be Carefull with the time limits: 20 mn + 10 mn
- Bring your slides (ppt) before the beginning of the session
- Try and avoi